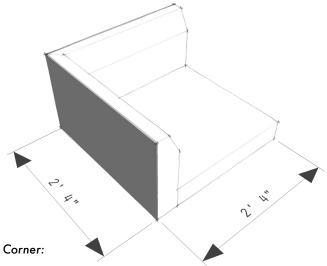

## fast insulating slab forms www.bygghouse.com

Price List of WarmFörm Provided components:

| Edge Element Standard & PH4:   | \$ 100.00 |
|--------------------------------|-----------|
| Corner Element Standard & PH4: | 110.00    |