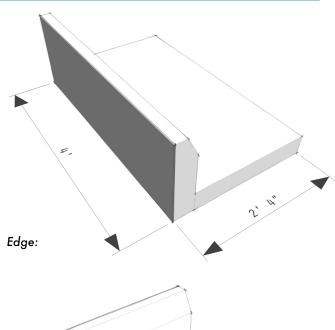

## fast insulating slab forms www.bygghouse.com

Price List of WarmFörm Provided components:

| Edge Element Standard & PH4:   | \$ 100.00 |
|--------------------------------|-----------|
| Corner Element Standard & PH4: | 110.00    |